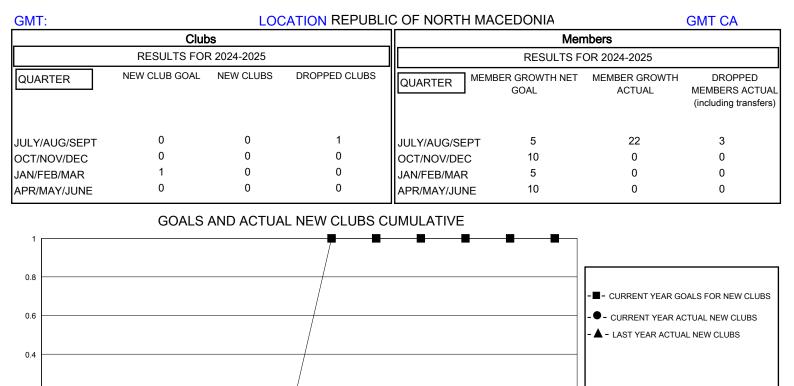

## District 132

Results as of: 9/30/2024

DEC

NOV

NOV

0

0

3

3

DEC

NEW MEMBERS

MEMBERSHIP DATA

OCT

.IAN

GOALS AND ACTUAL MEMBERS CUMULATIVE

FEB

MAR

APR

APR

MAY

MAR

MAY

JUNE

۸

JUNE

MALE

DUES

FEMALE

**GENDER DISTRIBUTION** 

TOTAL FAMILY UNIT MEMBERS

FAMILY MEMBERS PAYING HALF

- MEMBER GROWTH NET GOAL

MEMBER GROWTH ACTUAL
LAST YEAR MEMBERSHIP ACTUAL

248 (57.54%)

183 (42.46%)

OTHER

TOTAL

DECEASED

CLUB CANCELLED

0.2

0

40

20

0

-20

-40

-60

-80

JULY

**DROPPED CLUBS: 1** 

**DROPPED MEMBERS** 

AUG

SEPT

OCT

JULY

AUG

SEPT

FFB

4 CLUBS OF 27 ADDED 1 OR MORE

CLICK HERE FOR CUMULATIVE

.IAN

0

0